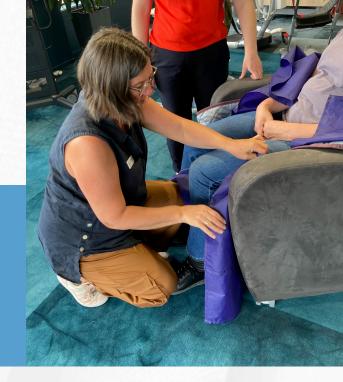

## REFRESH YOUR SKILLS

- Practice key techniques
- Learn new teaching techniques
- View and use new equipment
- Discuss advances in moving and handling

# SHARE AND BUILD KNOWLEDGE

- An opportunity to share challenges and successes in your training sessions
- Learn from us and from others
- Review current practice in your facility and opportunities for improvement
- Share resources and ideas for ongoing learning